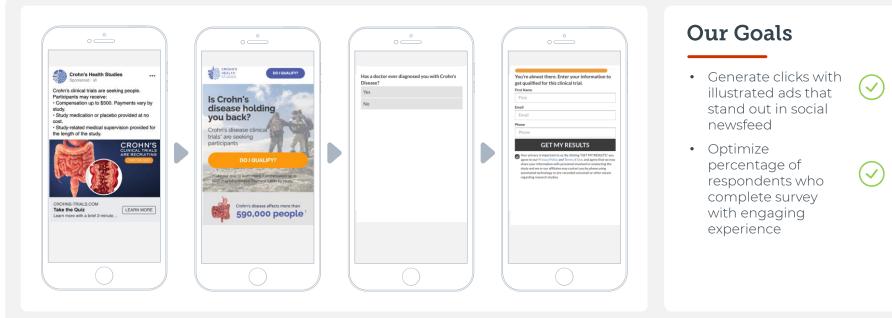

#### 83bar market test: Patient prospect mobile experience

| Crohn's Health Studies<br>Sponsored - @<br>Crohn's clinical trials are seeking people.<br>Participants may receive:<br>- Compensation up to \$500. Payments vary by<br>study.<br>- Study medication or placebo provided at no<br>cost.<br>- Study-related medical supervision provided for<br>the length of the study. | CROHM'S<br>HEALTH<br>STUDES<br>DI IOUALIFY?<br>Is Crohn's<br>disease holding<br>you back?<br>Crohn's disease clinical<br>trials' are seeking                                  | Arrow of the second sec | You're almost there. Enter your information to get qualified for this clinical trial.         First Name         First         Email         Email         Phone                                                                                                                                                                                                                                                                                                                                                                                                                                                                                                                                                                                                                                                                                                                                                                                                                                                                                                                                                                                                                                                                                                                                                                                                                                                                                                                                                                                                                                                                                                                                                                                                                                                                                                                                                                                                                                                                                                                                                    |
|------------------------------------------------------------------------------------------------------------------------------------------------------------------------------------------------------------------------------------------------------------------------------------------------------------------------|-------------------------------------------------------------------------------------------------------------------------------------------------------------------------------|--------------------------------------------------------------------------------------------------------------------------------------------------------------------------------------------------------------------------------------------------------------------------------------------------------------------------------------------------------------------------------------------------------------------------------------------------------------------------------------------------------------------------------------------------------------------------------------------------------------------------------------------------------------------------------------------------------------------------------------------------------------------------------------------------------------------------------------------------------------------------------------------------------------------------------------------------------------------------------------------------------------------------------------------------------------------------------------------------------------------------------------------------------------------------------------------------------------------------------------------------------------------------------------------------------------------------------------------------------------------------------------------------------------------------------------------------------------------------------------------------------------------------------------------------------------------------------------------------------------------------------------------------------------------------------------------------------------------------------------------------------------------------------------------------------------------------------------------------------------------------------------------------------------------------------------------------------------------------------------------------------------------------------------------------------------------------------------------------------------------------------|---------------------------------------------------------------------------------------------------------------------------------------------------------------------------------------------------------------------------------------------------------------------------------------------------------------------------------------------------------------------------------------------------------------------------------------------------------------------------------------------------------------------------------------------------------------------------------------------------------------------------------------------------------------------------------------------------------------------------------------------------------------------------------------------------------------------------------------------------------------------------------------------------------------------------------------------------------------------------------------------------------------------------------------------------------------------------------------------------------------------------------------------------------------------------------------------------------------------------------------------------------------------------------------------------------------------------------------------------------------------------------------------------------------------------------------------------------------------------------------------------------------------------------------------------------------------------------------------------------------------------------------------------------------------------------------------------------------------------------------------------------------------------------------------------------------------------------------------------------------------------------------------------------------------------------------------------------------------------------------------------------------------------------------------------------------------------------------------------------------------|
| CROHNS-TRIALS.COM<br>Take the Quiz<br>Learn more with a brief 2-minute                                                                                                                                                                                                                                                 | participants DO I OUALIFY?  Takeour quic to learn more. Compensation up to Stott may be provided. Payment varies by study.  From's disease affects more than 590,000 people 1 |                                                                                                                                                                                                                                                                                                                                                                                                                                                                                                                                                                                                                                                                                                                                                                                                                                                                                                                                                                                                                                                                                                                                                                                                                                                                                                                                                                                                                                                                                                                                                                                                                                                                                                                                                                                                                                                                                                                                                                                                                                                                                                                                | CET MY RESULTS. Image: The output of the start |

#### **Objectives**

- Conduct market research to better understand patients suffering from Crohn's Disease
- Utilize Facebook ads to attract Crohn's Disease patients and direct them to a dedicated landing page and survey

#### Creative Development

- To attract the likeliest converting patient, 83bar ran a lead generation campaign to target men and women suffering from Crohn's Disease
- The main concept is to use graphics (instead of stock photos) that convey the messaging and force users to stop and look at the ad since it stands out from other content in their newsfeed