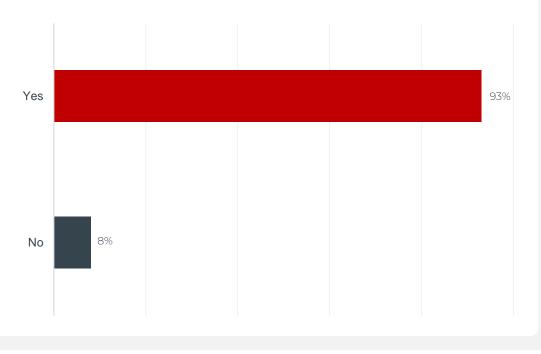

## Have you ever taken prescription medication to treat Crohn's Disease? (conditional)

#### **Key Findings**

- Captured responses from the 200 leads diagnosed with Crohn's disease
- The vast majority of them (93%) have taken prescription medication to treat their condition

Bob Baurys President & CEO ☆ bob@go83bar.com \$ 512-592-9177