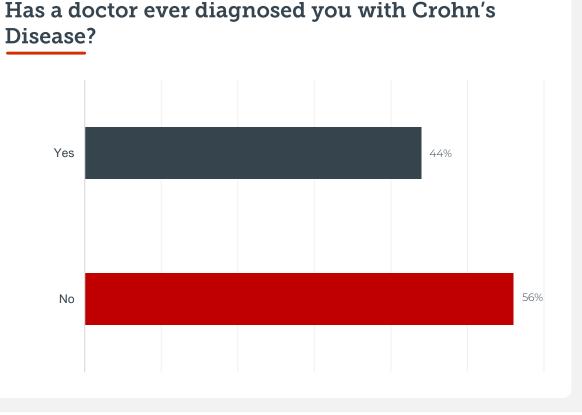

### **Survey Questions – Diagnosis**

#### **Key Findings**

- Captured responses from all 451 leads
- Nearly half of leads (44%) have been diagnosed with Crohn's Disease
- Majority (56%) have not received a doctor's diagnosis